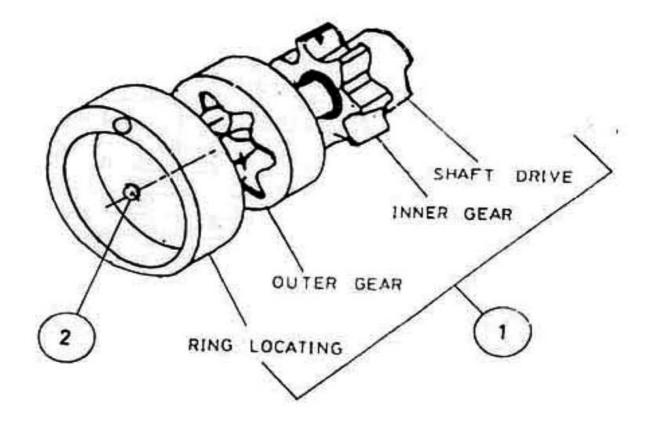

## 7. Assembly Oil Pump - Model 7 x 5 LUB

|            | COMPRESSOR PARTS LIST<br>EMBLY NAME : ASSEMBLY OIL PUM<br>EMBLY DRAWING : FIG-1E | Р           |     |      |             |                          |
|------------|----------------------------------------------------------------------------------|-------------|-----|------|-------------|--------------------------|
| SR.<br>NO. | DESCRIPTION                                                                      | PART<br>NO. | QTY | UNIT | LLUS<br>NO. | RECOM.<br>SPARES<br>QTY. |
| 1          | ASSEMBLY OIL PUMP                                                                | 3042 7140   | 1   | NO.  | 1           | 1                        |
| 2          | SEAL OIL PUMP SHAFT                                                              | 3779 6240   | 1   | NO.  | 2           | 1                        |